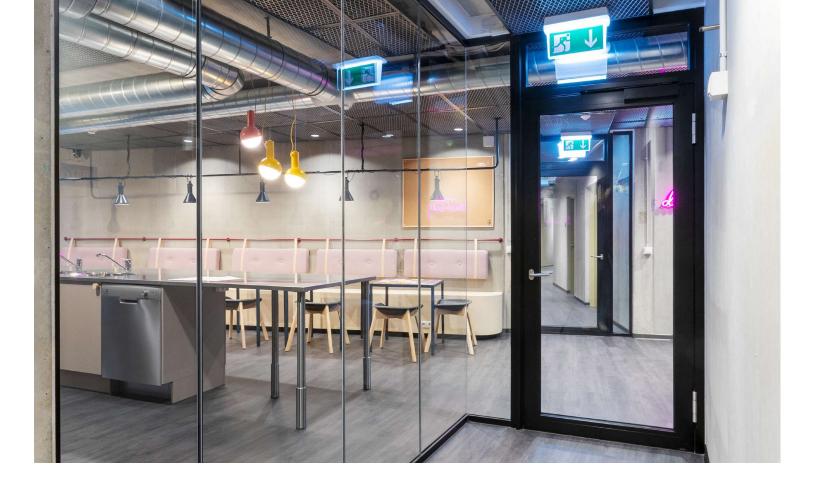

## Doors

DEKO FG Fire partitions allow for the installation of fire-rated doors within aluminum frames. These doors can be set up as single or double doors. Additionally, you have the flexibility to construct these doors using DEKO solid doors or glass-framed doors made of either wood or aluminum