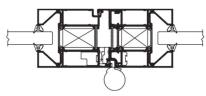

The DEKO FG Fire glazed partition is built using 30mm Vertical and 40mm horizontal aluminum profiles that are positioned against adjacent partitions, ceilings, and floor structures, meeting the necessary fire resistance requirements.

### Joints between glass

The DEKO FG Fire glazed partitions comes with DEKO FG Profile, that is designed to meet specific requirements, offering flexibility in both function and appearance.

# **DETAILS**

Glass framed doors of aluminium