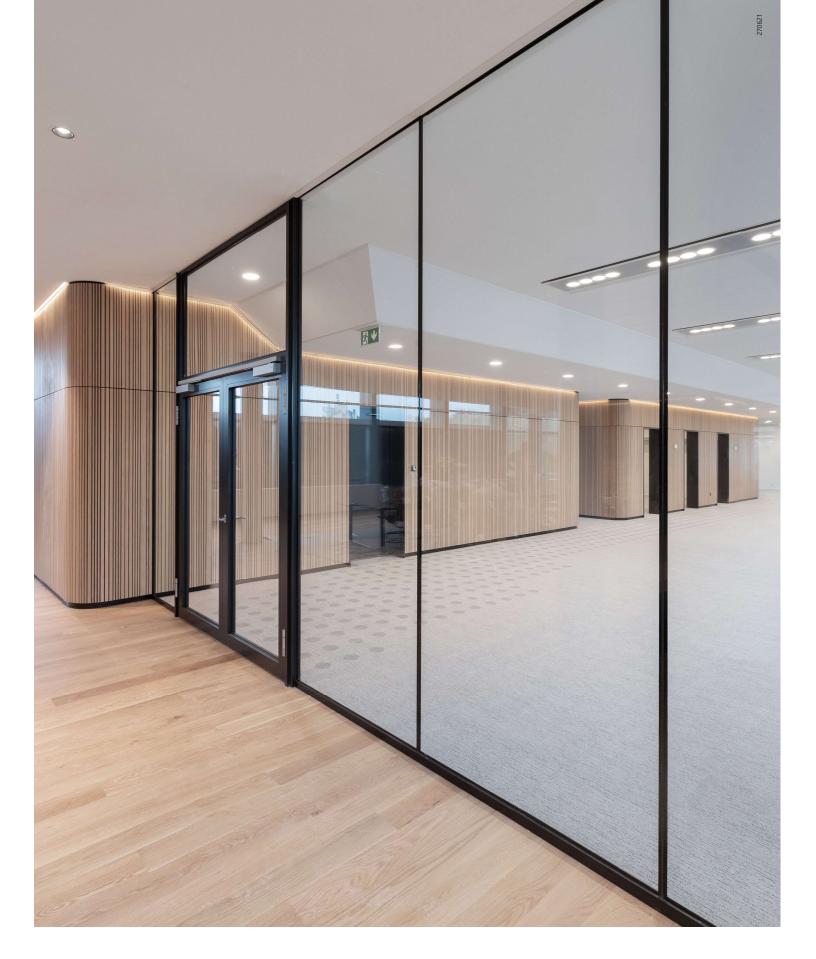

DEKO FG Fire is a fully glazed partition system with floor-to-ceiling panels. These panels are constructed using narrow aluminum profiles and feature fire classifications of up to EW 120. The system can be installed either as whole glazed partitions or as individual glazed sections integrated into plaster, brick, or concrete walls

## Doors

DEKO FG Fire partitions allow for the installation of fire-rated doors within aluminum frames. These doors can be set up as single or double doors. Additionally, you have the flexibility to construct these doors using DEKO solid doors or glass-framed doors made of either wood or aluminum