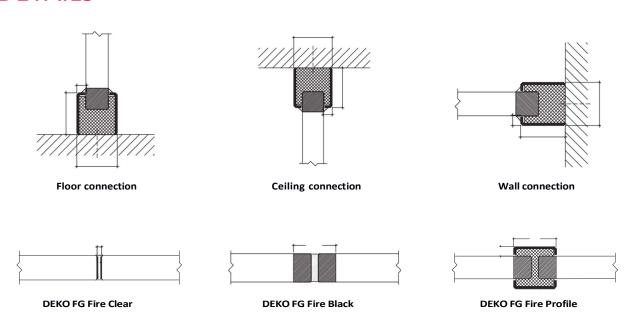

The DEKO FG Fire glazed partition is built using 30mm Vertical and 40mm horizontal aluminum profiles that are positioned against adjacent partitions, ceilings, and floor structures, meeting the necessary fire resistance requirements.

### Joints between glass

The DEKO FG Fire glazed partitions comes with DEKO FG Profile, that is designed to meet specific requirements, offering flexibility in both function and appearance.

# **DETAILS**

Glass framed doors of aluminium