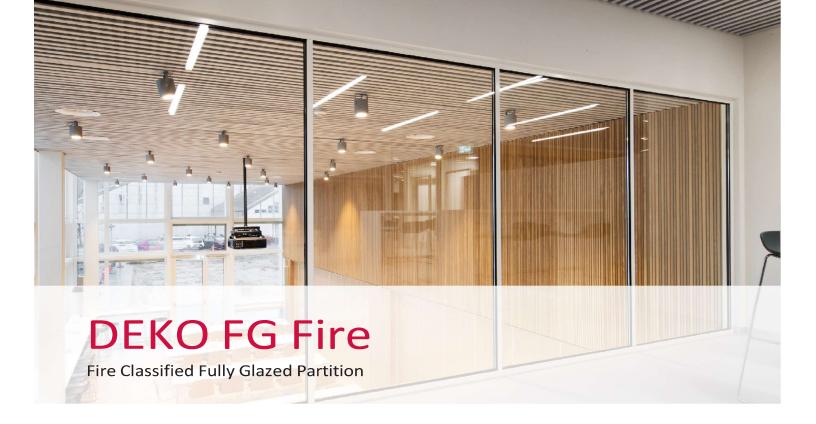

DEKO FG Fire is a fully glazed partition system with floor-to-ceiling panels. These panels are constructed using narrow aluminum profiles and feature fire classifications of up to EW 120. The system can be installed either as whole glazed partitions or as individual glazed sections integrated into plaster, brick, or concrete walls

The DEKO FG Fire glazed partition is built using 30mm Vertical and 40mm horizontal aluminum profiles that are positioned against adjacent partitions, ceilings, and floor structures, meeting the necessary fire resistance requirements.

This glazed partition undergoes rigorous testing and is classified for various fire resistance levels, including EW 30, EW 60, EW 90, and EW 120, in accordance with the latest European standards. Additionally, DEKO FG Fire holds a fire classification of A2-s1, d0 construction.