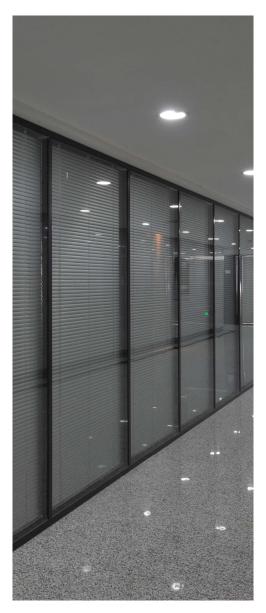

#### Decoration

The DEKO GV double-glazed partitions offer versatile privacy options. You can achieve privacy by applying film directly onto the glass in stripes, patterns, or text for a customized look. Additionally, you can cover larger glass areas to create a functional whiteboard surface.

Maintenance free venetian blinds or vertical blinds in a wide selection of colours and materials can be inserted in the cavity between the two layers of glass. Venetian blinds can either be operated manually with a revolving wand, with a small thumb knob, or electrically by a motor-driven system.