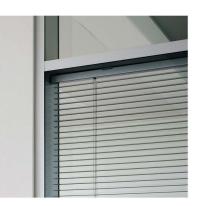

Maintenance free venetian blinds or vertical blinds in a wide selection of colours and materials can be inserted in the cavity between the two layers of glass. Venetian blinds can either be operated manually with a revolving wand, with a small thumb knob, or electrically by a motor-driven system.