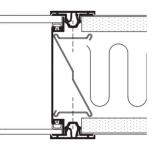

### Details for DEKO GV

Fixed ceiling connection

Suspended ceiling connection

90° corner

Floor connection

Solid door

Abutment

Glass joint