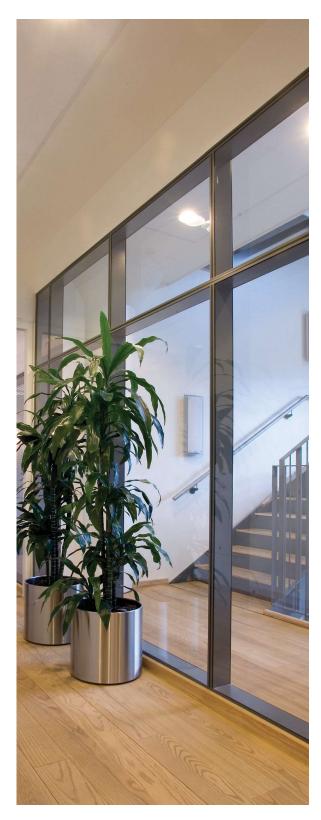

DEKO GV provides an ideal solution by effectively reducing sound while preserving a lightweight and sophisticated interior design. Its contemporary aesthetics seamlessly blend with various interior styles, including traditional office spaces, schools, public buildings, laboratories, and cutting-edge modern structures.

#### **Individually Adaptable**

DEKO GV features an innovative post construction that enables the installation of continuous glazed elements, either on their own or in combination with solid panels for decoration or timber. Additionally, it can be seamlessly integrated into concrete or drywalls as a single module when needed.