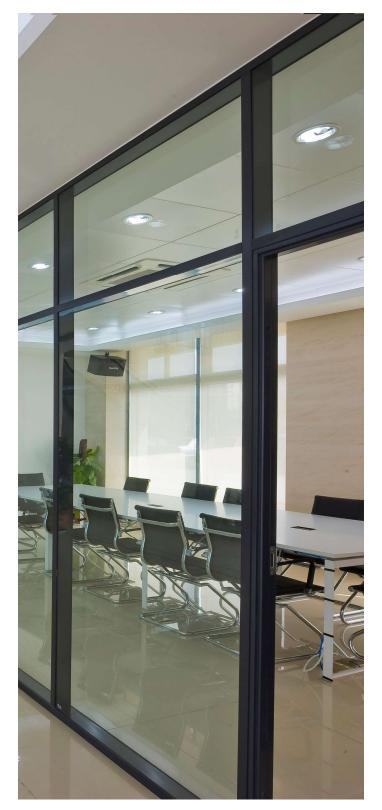

### **Customised Doors**

DEKO GV features a distinctive aluminum frame system that seamlessly complements our double-glazed partitions, accommodating solid, glazed, fully glazed, or glazed sliding doors. These doors are available to meet specific design, sound, and fire requirements. Just like our other products, DEKO GV ensures flexibility and functionality in creating versatile spaces.

DEKO Doors, when integrated into our aluminum frame, offer a robust and stable construction. They can be installed not only within DEKO partitions but also in other types of surfaces such as concrete, brick, or drywalls. These doors come in both single and double leaf configurations, catering to various requirements. Additionally, we provide a diverse range of standard accessories, including handles, door closers, furniture, and lock boxes