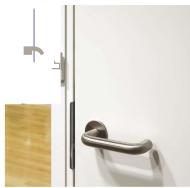

### **Customised Doors**

DEKO GV features a distinctive aluminum frame system that seamlessly complements our double-glazed partitions, accommodating solid, glazed, fully glazed, or glazed sliding doors. These doors are available to meet specific design, sound, and fire requirements. Just like our other products, DEKO GV ensures flexibility and functionality in creating versatile spaces.

DEKO Doors, when integrated into our aluminum frame, offer a robust and stable construction. They can be installed not only within DEKO partitions but also in other types of surfaces such as concrete, brick, or drywalls. These doors come in both single and double leaf configurations, catering to various requirements. Additionally, we provide a diverse range of standard accessories, including handles, door closers, furniture, and lock boxes