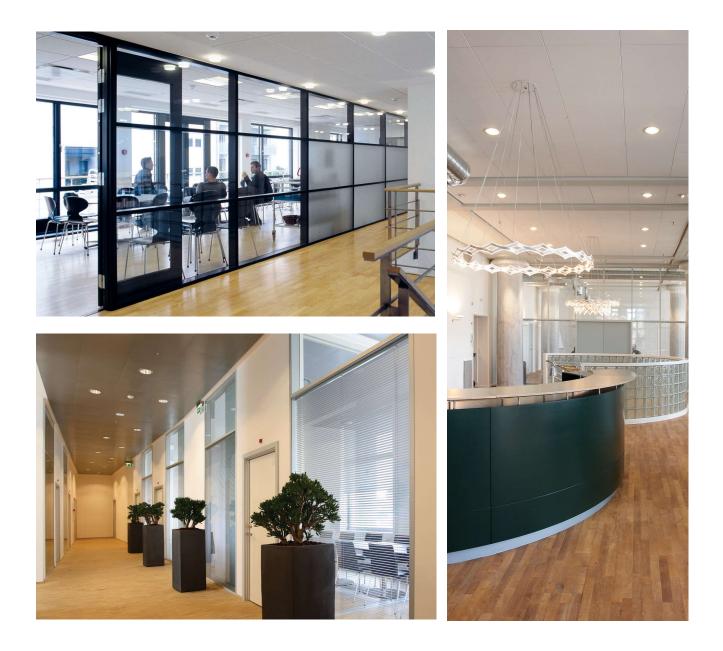

DEKO GV provides an ideal solution by effectively reducing sound while preserving a lightweight and sophisticated interior design. Its contemporary aesthetics seamlessly blend with various interior styles, including traditional office spaces, schools, public buildings, laboratories, and cutting-edge modern structures.

#### **Individually Adaptable**

DEKO GV features an innovative post construction that enables the installation of continuous glazed elements, either on their own or in combination with solid panels for decoration or timber. Additionally, it can be seamlessly integrated into concrete or drywalls as a single module when needed.

#### Decoration

The DEKO GV double-glazed partitions offer versatile privacy options. You can achieve privacy by applying film directly onto the glass in stripes, patterns, or text for a customized look. Additionally, you can cover larger glass areas to create a functional whiteboard surface.