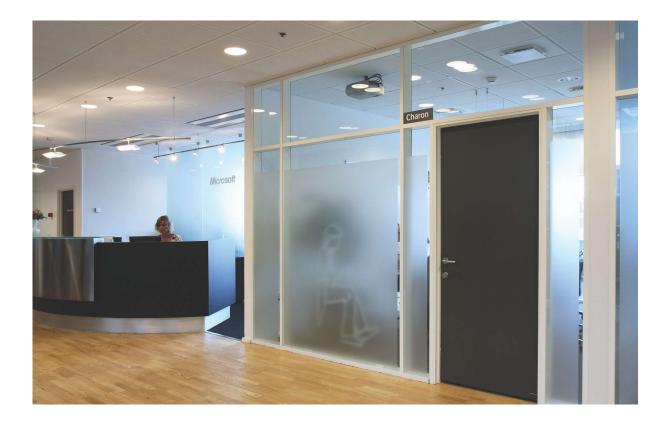

### **Customised Doors**

DEKO GV features a distinctive aluminum frame system that seamlessly complements our double-glazed partitions, accommodating solid, glazed, fully glazed, or glazed sliding doors. These doors are available to meet specific design, sound, and fire requirements. Just like our other products, DEKO GV ensures flexibility and functionality in creating versatile spaces.

DEKO Doors, when integrated into our aluminum frame, offer a robust and stable construction. They can be installed not only within DEKO partitions but also in other types of surfaces such as concrete, brick, or drywalls. These doors come in both single and double leaf configurations, catering to various requirements. Additionally, we provide a diverse range of standard accessories, including handles, door closers, furniture, and lock boxes