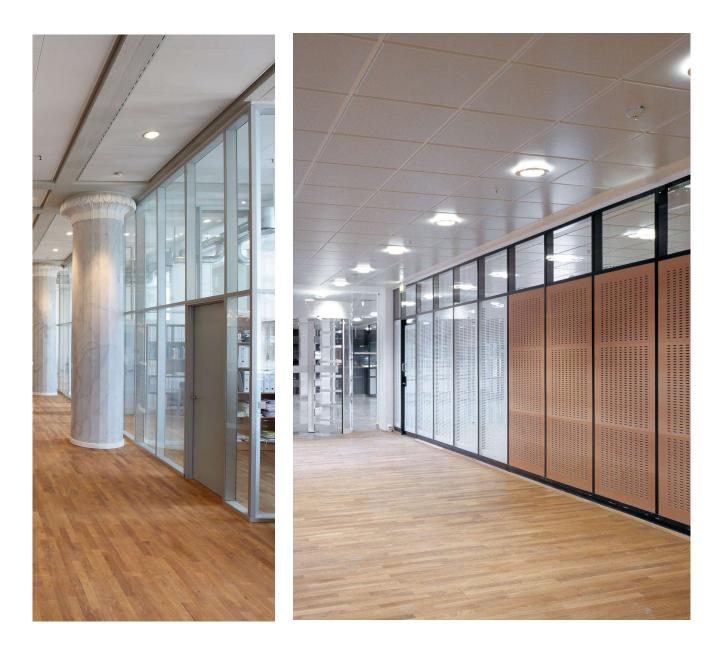

#### **Individually Adaptable**

DEKO GV features an innovative post construction that enables the installation of continuous glazed elements, either on their own or in combination with solid panels for decoration or timber. Additionally, it can be seamlessly integrated into concrete or drywalls as a single module when needed.

The flexible design of the post construction allows designers to opt for either a vertical or horizontal modular sequence. Furthermore, the cavity within the studs can be utilized for routing cables, including those for sockets and other electrical connections. The DEKO GV utilizes slim 35 mm aluminum trims to seamlessly connect glazed elements, resulting in a light and minimalist partition.

#### Decoration

The DEKO GV double-glazed partitions offer versatile privacy options. You can achieve privacy by applying film directly onto the glass in stripes, patterns, or text for a customized look. Additionally, you can cover larger glass areas to create a functional whiteboard surface.