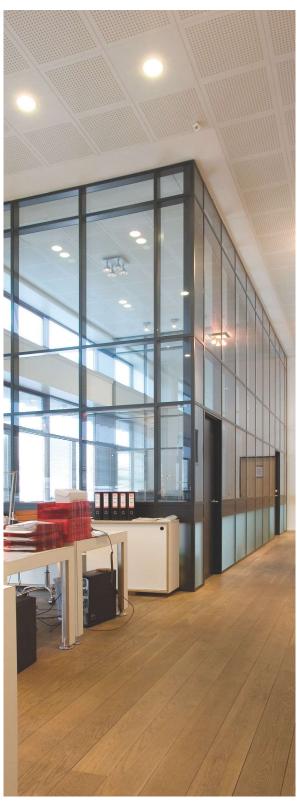

#### **Individually Adaptable**

DEKO GV features an innovative post construction that enables the installation of continuous glazed elements, either on their own or in combination with solid panels for decoration or timber. Additionally, it can be seamlessly integrated into concrete or drywalls as a single module when needed.

The flexible design of the post construction allows designers to opt for either a vertical or horizontal modular sequence. Furthermore, the cavity within the studs can be utilized for routing cables, including those for sockets and other electrical connections. The DEKO GV utilizes slim 35 mm aluminum trims to seamlessly connect glazed elements, resulting in a light and minimalist partition.