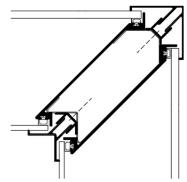

### Details for DEKO GV

Fixed ceiling connection

Suspended ceiling connection

90° corner

Floor connection

Solid door

Abutment

Glass joint