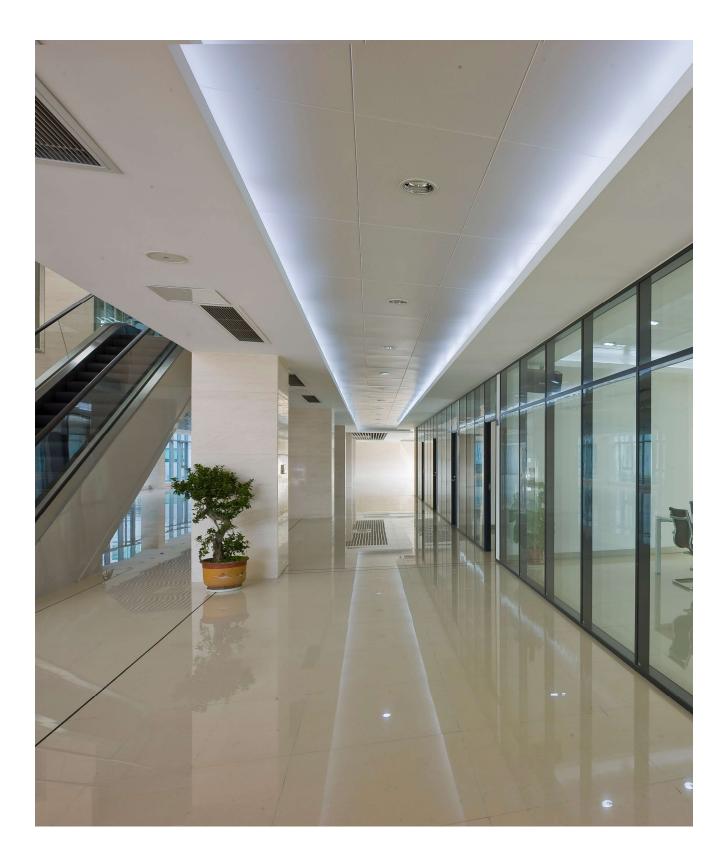

DEKO GV provides an ideal solution by effectively reducing sound while preserving a lightweight and sophisticated interior design. Its contemporary aesthetics seamlessly blend with various interior styles, including traditional office spaces, schools, public buildings, laboratories, and cutting-edge modern structures.

#### **Individually Adaptable**

DEKO GV features an innovative post construction that enables the installation of continuous glazed elements, either on their own or in combination with solid panels for decoration or timber. Additionally, it can be seamlessly integrated into concrete or drywalls as a single module when needed.

The flexible design of the post construction allows designers to opt for either a vertical or horizontal modular sequence. Furthermore, the cavity within the studs can be utilized for routing cables, including those for sockets and other electrical connections. The DEKO GV utilizes slim 35 mm aluminum trims to seamlessly connect glazed elements, resulting in a light and minimalist partition.