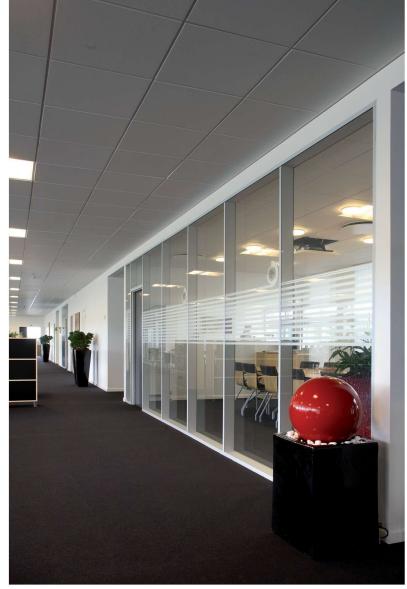

#### **Individually Adaptable**

DEKO GV features an innovative post construction that enables the installation of continuous glazed elements, either on their own or in combination with solid panels for decoration or timber. Additionally, it can be seamlessly integrated into concrete or drywalls as a single module when needed.

The flexible design of the post construction allows designers to opt for either a vertical or horizontal modular sequence. Furthermore, the cavity within the studs can be utilized for routing cables, including those for sockets and other electrical connections. The DEKO GV utilizes slim 35 mm aluminum trims to seamlessly connect glazed elements, resulting in a light and minimalist partition.