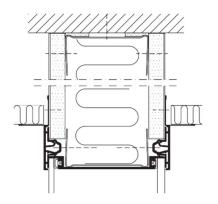

### Details for DEKO GV

Fixed ceiling connection

Suspended ceiling connection

90° corner

Floor connection

Solid door

Abutment

Glass joint