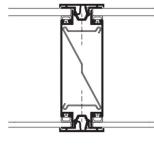

### Details for DEKO GV

Fixed ceiling connection

Suspended ceiling connection

90° corner

Floor connection

Solid door

Abutment

Glass joint