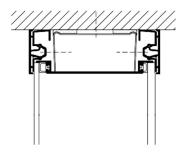

### Details for DEKO GV

Fixed ceiling connection

Suspended ceiling connection

90° corner

Floor connection

Solid door

Abutment

Glass joint