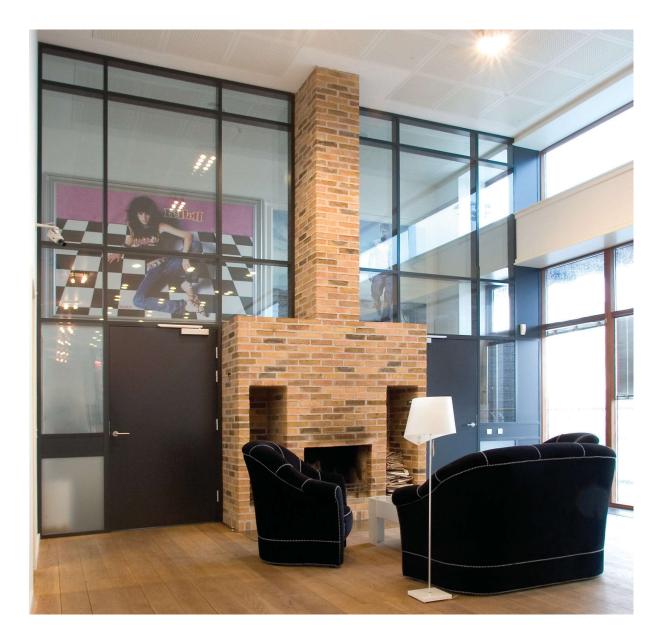

DEKO GV provides an ideal solution by effectively reducing sound while preserving a lightweight and sophisticated interior design. Its contemporary aesthetics seamlessly blend with various interior styles, including traditional office spaces, schools, public buildings, laboratories, and cutting-edge modern structures.

#### **Individually Adaptable**

DEKO GV features an innovative post construction that enables the installation of continuous glazed elements, either on their own or in combination with solid panels for decoration or timber. Additionally, it can be seamlessly integrated into concrete or drywalls as a single module when needed.

The flexible design of the post construction allows designers to opt for either a vertical or horizontal modular sequence. Furthermore, the cavity within the studs can be utilized for routing cables, including those for sockets and other electrical connections. The DEKO GV utilizes slim 35 mm aluminum trims to seamlessly connect glazed elements, resulting in a light and minimalist partition.