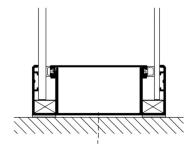

### Details for DEKO GV

Fixed ceiling connection

Suspended ceiling connection

90° corner

Floor connection

Solid door

Abutment

Glass joint