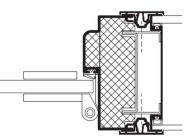

### Details for DEKO GV

Fixed ceiling connection

Suspended ceiling connection

90° corner

Floor connection

Solid door

Abutment

Glass joint