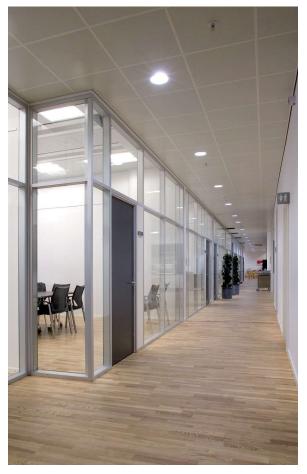

#### **Individually Adaptable**

DEKO GV features an innovative post construction that enables the installation of continuous glazed elements, either on their own or in combination with solid panels for decoration or timber. Additionally, it can be seamlessly integrated into concrete or drywalls as a single module when needed.

The flexible design of the post construction allows designers to opt for either a vertical or horizontal modular sequence. Furthermore, the cavity within the studs can be utilized for routing cables, including those for sockets and other electrical connections. The DEKO GV utilizes slim 35 mm aluminum trims to seamlessly connect glazed elements, resulting in a light and minimalist partition.