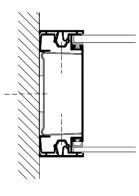

### Details for DEKO GV

Fixed ceiling connection

Suspended ceiling connection

90° corner

Floor connection

Solid door

Abutment

Glass joint