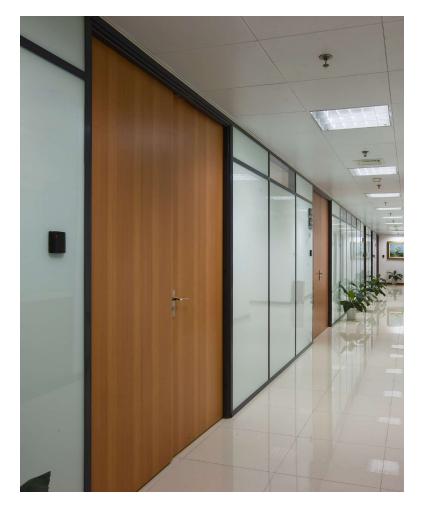

### **Customised Doors**

DEKO GV features a distinctive aluminum frame system that seamlessly complements our double-glazed partitions, accommodating solid, glazed, fully glazed, or glazed sliding doors. These doors are available to meet specific design, sound, and fire requirements. Just like our other products, DEKO GV ensures flexibility and functionality in creating versatile spaces.

DEKO Doors, when integrated into our aluminum frame, offer a robust and stable construction. They can be installed not only within DEKO partitions but also in other types of surfaces such as concrete, brick, or drywalls. These doors come in both single and double leaf configurations, catering to various requirements. Additionally, we provide a diverse range of standard accessories, including handles, door closers, furniture, and lock boxes