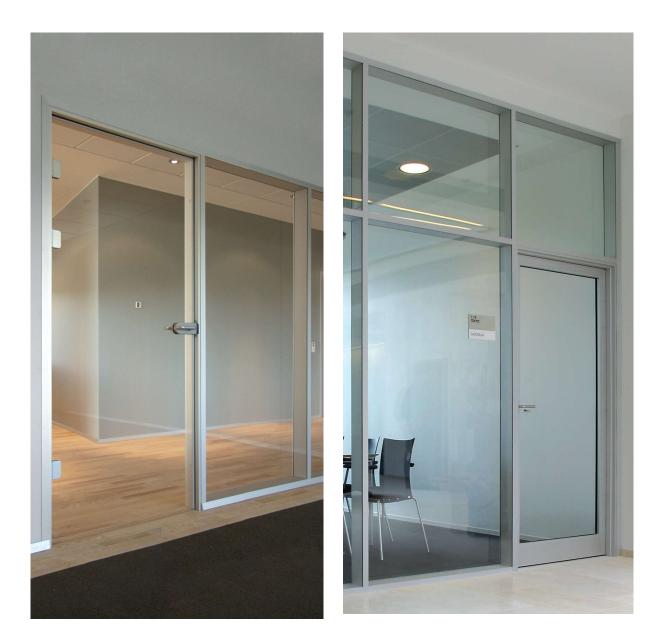

### **Customised Doors**

DEKO GV features a distinctive aluminum frame system that seamlessly complements our double-glazed partitions, accommodating solid, glazed, fully glazed, or glazed sliding doors. These doors are available to meet specific design, sound, and fire requirements. Just like our other products, DEKO GV ensures flexibility and functionality in creating versatile spaces.

DEKO Doors, when integrated into our aluminum frame, offer a robust and stable construction. They can be installed not only within DEKO partitions but also in other types of surfaces such as concrete, brick, or drywalls. These doors come in both single and double leaf configurations, catering to various requirements. Additionally, we provide a diverse range of standard accessories, including handles, door closers, furniture, and lock boxes