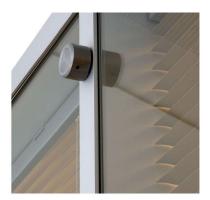

#### Decoration

The DEKO GV double-glazed partitions offer versatile privacy options. You can achieve privacy by applying film directly onto the glass in stripes, patterns, or text for a customized look. Additionally, you can cover larger glass areas to create a functional whiteboard surface.

Maintenance free venetian blinds or vertical blinds in a wide selection of colours and materials can be inserted in the cavity between the two layers of glass. Venetian blinds can either be operated manually with a revolving wand, with a small thumb knob, or electrically by a motor-driven system.